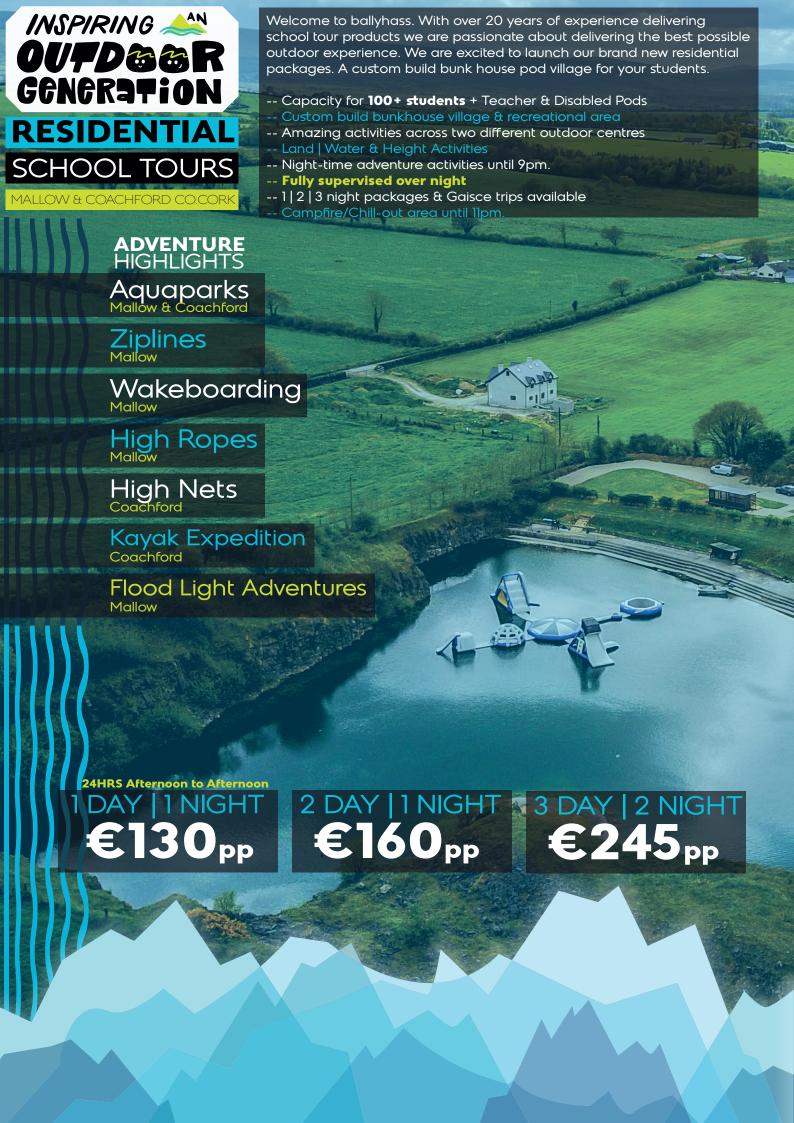

## AWESOME CHILL OUT TENTPI FOR YOUR STUDENTS





## TRIPLE BUNKS 2 PER BUNK HOUSE

6 STUDENTS PER BUNKHOUSE

[SLEEPING BAGS & PILLOWS REQUIRED]



FLOOD LIGHT ADVENTURES





| COACHFORD €45 DAY PACKAGE |                  |                  |       |                  |                  |
|---------------------------|------------------|------------------|-------|------------------|------------------|
| GROUP 1                   | AQUAPARK [70MAX] | KAYAKING         | LUNCH | High Nets        | WILDERNESS       |
| GROUP 2                   | KAYAKING         | AQUAPARK [70MAX] | LUNCH | WILDERNESS       | High Nets        |
| GROUP 3                   | HIGH NETS        | WILDERNESS       | LUNCH | AQUAPARK [70MAX] | KAYAKING         |
| GROUP 4                   | WILDERNESS