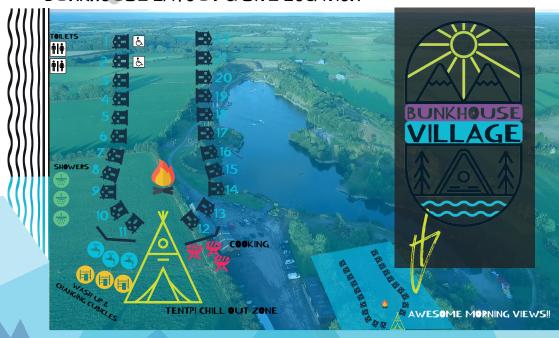

## **BUNKHOUSE LAYOUT & SITE LOCATION**

BALLYHASS

TEL: 022 27773/

EMAIL: INFO@BALLYHASS.IE

WEB: WWW.BALLYHASS.