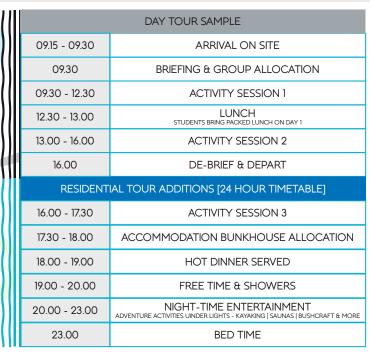

--------|
| GROUP 1                   | AQUAPARK [70MAX] | KAYAKING         | LUNCH | High Nets        | WILDERNESS       |
| GROUP 2                   | KAYAKING         | AQUAPARK [70MAX] | LUNCH | WILDERNESS       | High Nets        |
| GROUP 3                   | HIGH NETS        | WILDERNESS       | LUNCH | AQUAPARK [70MAX] | KAYAKING         |
| GROUP 4                   | WILDERNESS       | High Nets        | LUNCH | KAYAKING         | AQUAPARK [70MAX] |

A sample activity schedule for a group of approx 100 students. This is the €45 day package including the Aquapark add on as your water activity and includes the High nets course in coachford. Ideal for schools looking to get all their students on the water at the same time. The Aquaparks can take up to 70 students in one session.



## **BUNKHOUSE LAYOUT & SITE LOCATION**



BALLYHASS



TEL: 022 27773/

EMAIL: INFO@BALLYHASS.IE

WEB: WWW.BALLYHASS.