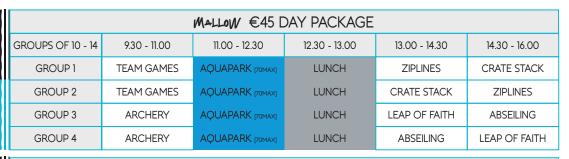

A sample activity schedule for a group of approx 100 students. This is the €45 day package including the Aquapark add on as your water activity and includes the High nets course in coachford. Ideal for schools looking to get all their students on the water at the same time. The Aquaparks can take up to 70 students in one session.