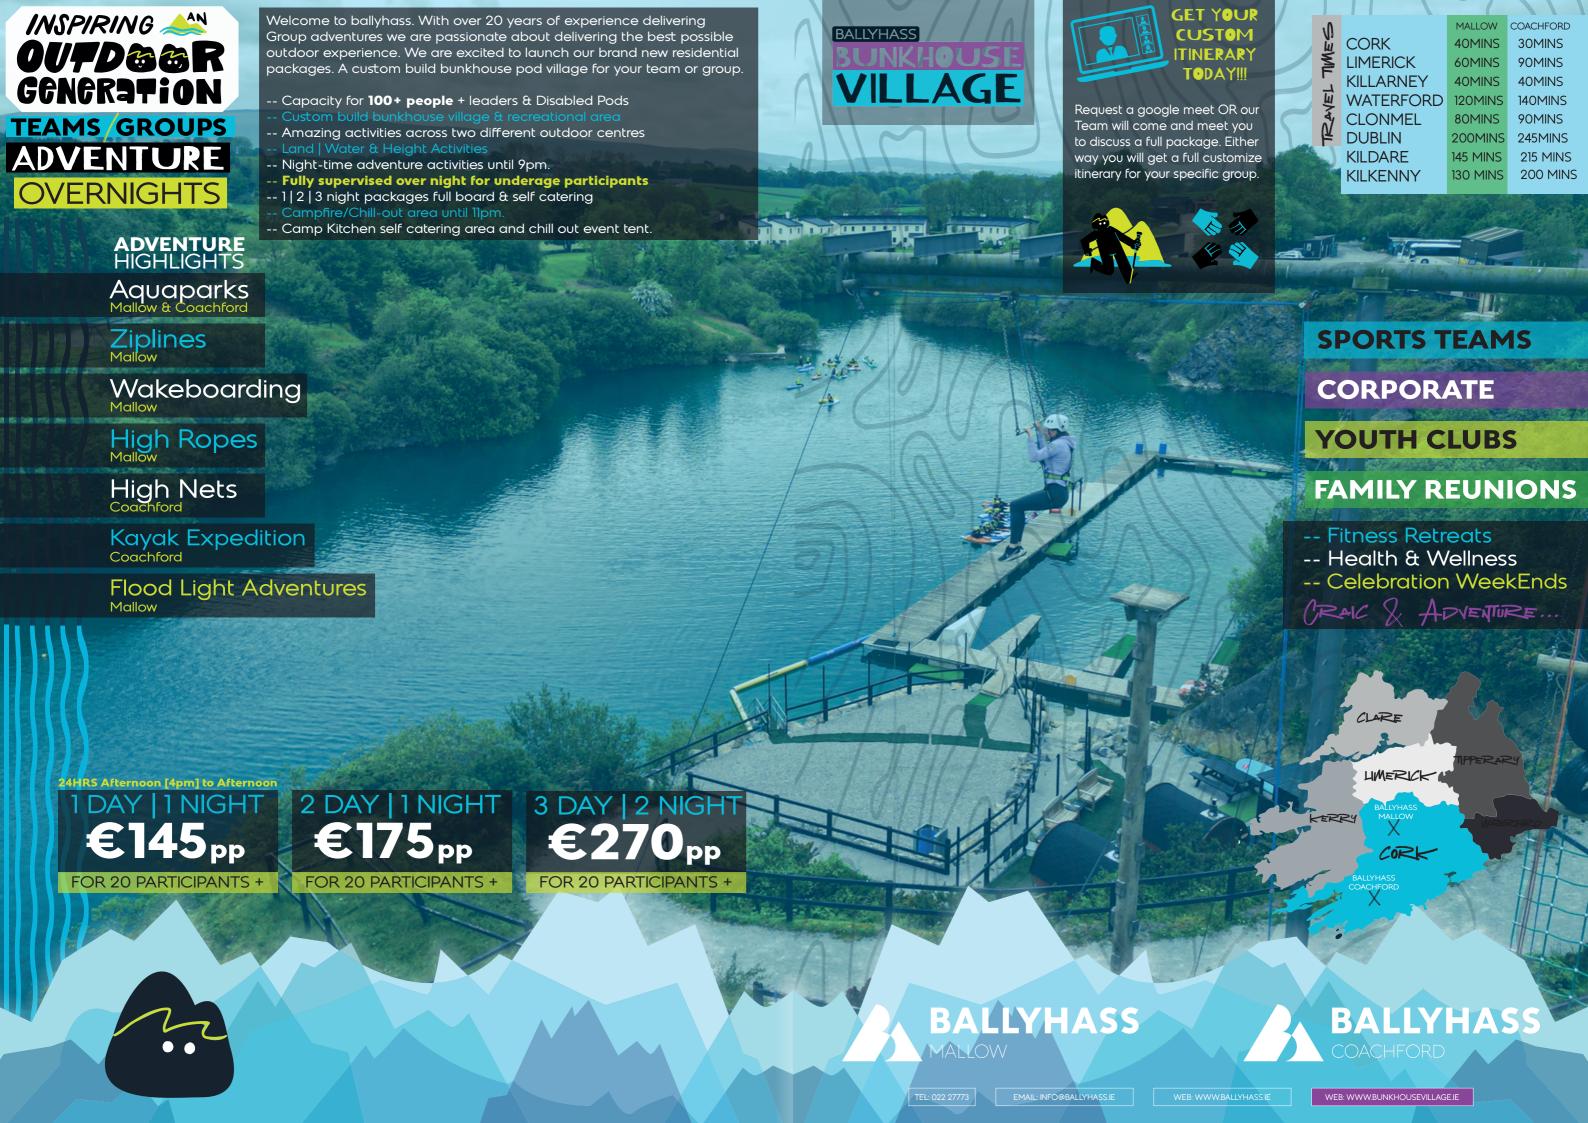

AWESOME CHILL OUT TENTPI FOR YOUR GROUP

TRIPLE BUNKS 2 PER BUNK H**O**USE

4 - 6 PEOPLE PER BUNKHOUSE

[SLEEPING BAGS & PILLOWS REQUIRED



FLOOD LIGHT ADVENTURES



## THE EXPERIENCE ... Arrive, Dive, Feast, Train, Revel, Remember.

Arrive & Unite

Dive Into Action

Feast & Fun

Train & Gain

Evening Embers

Farewell Waves

Feel the buzz as we welcome you to our lush site. Meet your fellow adventurers and gear up for an extraordinary day ahead!

Pick from a range of instructor-led activities. Whether it's wakeboarding, kayaking, or something else, brace for thrills!

Tuck into a hearty BBQ at our Tentipi communal area. Irish banter, laughter, and delicious food, it doesn't get better!

Train on our pitch and rejuvenate with lake plunges and saunas. All set for a performance boost!

F