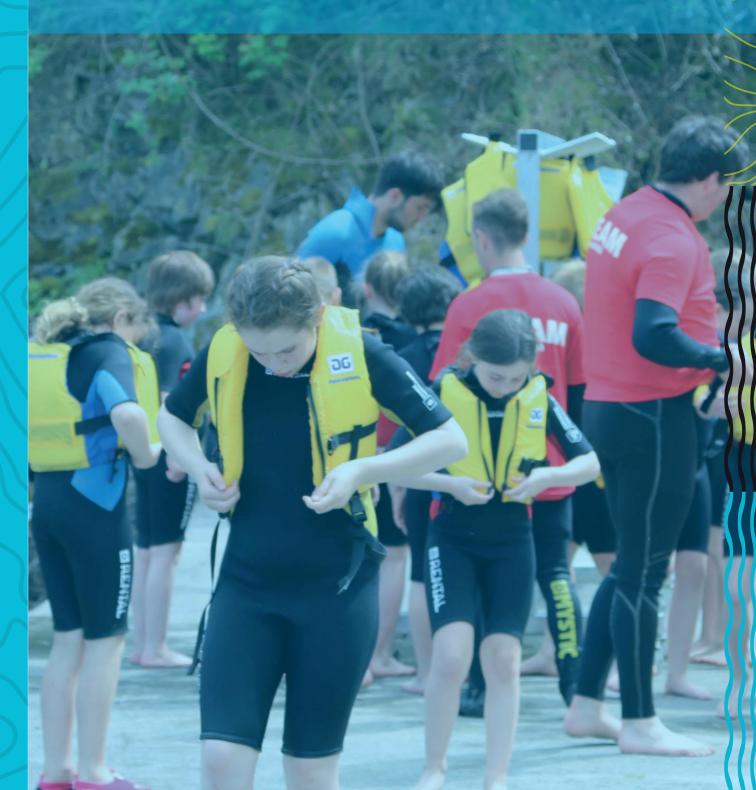

### **SAFETY & SUPERVISION**

TEACHERS AT BALLYHASS

We have a dedicated teacher zone in our brand new cafe with WIFI access all day.

All well run group trips are run on a solid foundation of hot drinks!! Teas, coffees and snacks during the duration of your stay.

Teachers take part in all activities at no extra cost. (4 per school) Must attend the safety briefing at the start of each session.

Best of all.... Our group trips are fully supervised!! Drop the participants off with us and we will take care of the rest.

#### **SOME OF MY STUDENTS AREN'T GOOD IN THE WATER DOES THIS**

All students will be provided with life jackets and will be supervised by our fully qualified water instructors so we guarantee they are in safe hands at all times. If they are happy floating in a lifejacket, they will be able to take part in all activities. For the Aquapark we have staff on standby for nervous swimmers at the start of each session.