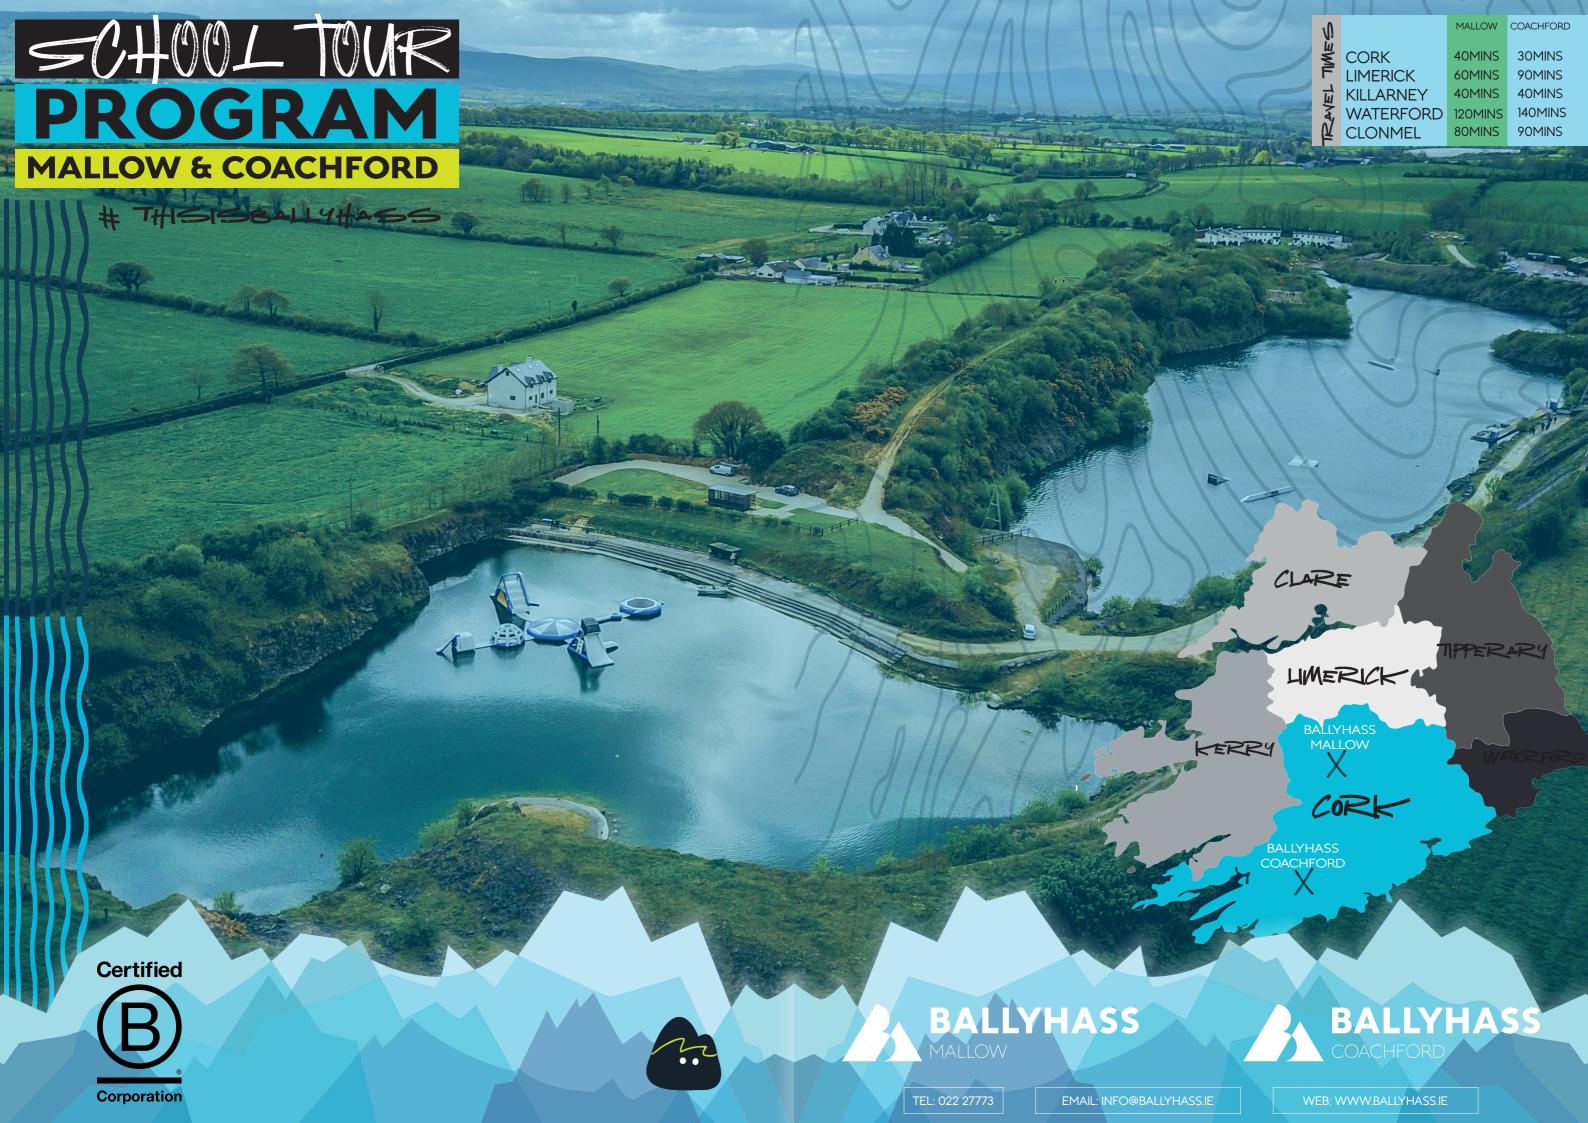

#### AN OUTDOOR ADVENTURE EXPERIENCE CUSTOM TO YOUR GROUP

Our school programmes have undergone exciting expansions over the last few years! Our school tour programme now spans across two vibrant sites in Cork, continuing to offer the remarkable Ballyhass experience. At both our Mallow and Coachford locations, students will find a rich blend of Land, Water & Height activities, ensuring an engaging and diverse adventure.

Coachford has evolved to provide even more thrilling experiences, boasting access to the breath-taking Inniscarra lake for immersive exploration. Our facilities have grown with the addition of Ireland very first High Net's course, team challenge areas, a wilderness village equipped with outdoor classrooms, and indoor target zones—all thoughtfully integrated into our comprehensive package.