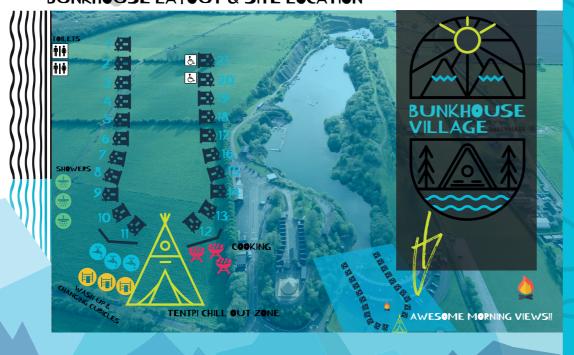

|    | $\ $        | I             | 18.00 - 19.00                                 | HOT DINNER SERVED                                                                                     |
|    | $\parallel$ | I             | 19.00 - 20.00                                 | FREE TIME & SHOWERS                                                                                   |
|    |             | I             | 20.00 - 23.00                                 | NIGHT-TIME ENTERTAINMENT<br>ADVENTURE ACTIVITIES UINDER LIGHTS - KAYAKING   SAUNAS   BUSHCRAFT & MORE |
|    | 1           |               | 23.00                                         | BED TIME                                                                                              |

#### **BUNKHOUSE LAYOUT & SITE LOCATION**



## **SCHOOL TOUR PRICES**

MALLOW & COACHFORD



All our activities are challenge by choice activities and instructor lead. We will challenge your students out of their comfort zone but it will be ultimately up to them how much they would like to do on each activity.

GUARANTEED LAND | WATER | HEIGHT MIX OF ACTIVITIES WITH EVERY TOUR

LAND | WATER | HEIGHT MIX INCLUDED IN ALL TOURS



OFF SEASON -[3 ACTIVITY OFFER]
PRE- EASTER & NOVEMBER
3 ACTIVITY ADVENTURE



FULL DAY ADVENTURE

6.5 HOURS: 09:30 - 16:00

5 HOURS: 10:00 - 15:00

#### MALLOW ONLY

### RESIDENTIAL

UITIMATE OVERNIGHT ADVENTURE

For our residential bookings we have built a custom bunkhouse village designed for groups on our Mallow location



Up to 106 students



6 person dorms



Common rooms



Catered evening meals