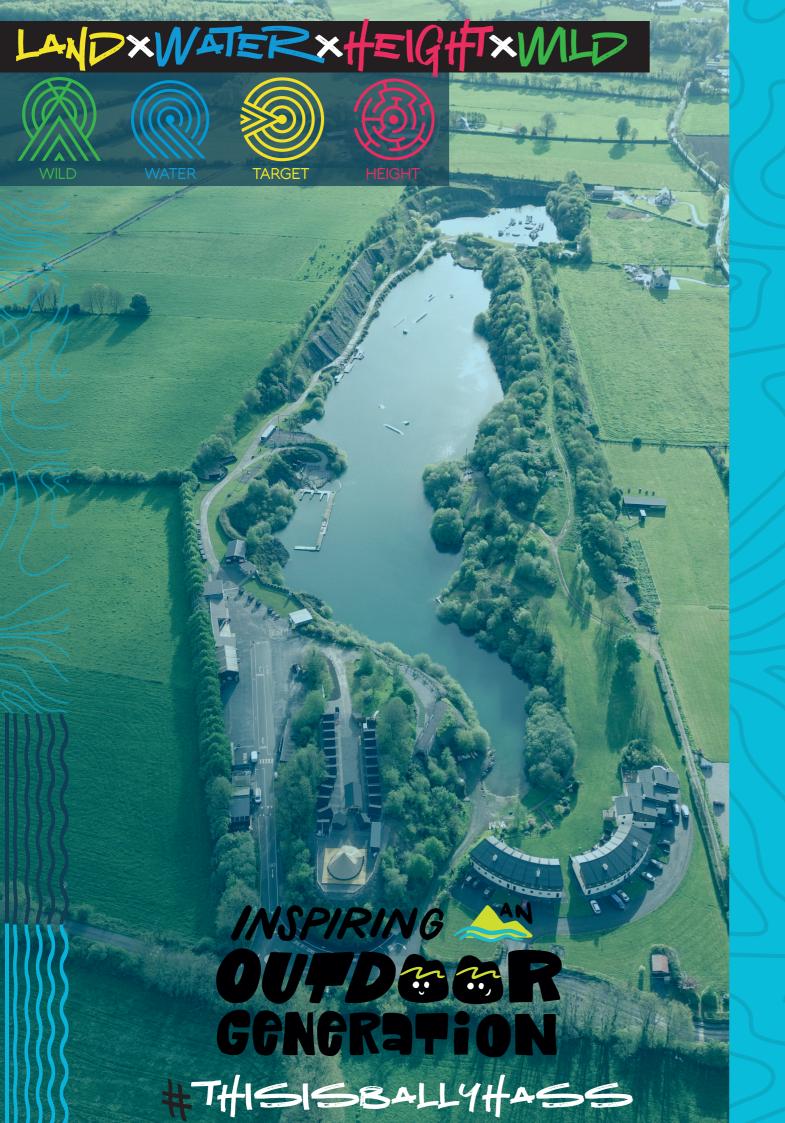

# WELCOME TO BALLYHASS

#### AN OUTDOOR ADVENTURE EXPERIENCE CUSTOM TO YOUR GROUP

Our school programmes have undergone exciting expansions over the last few years! Our school tour programme now spans across two vibrant sites in Cork, continuing to offer the remarkable Ballyhass experience. At both our Mallow and Coachford locations, students will find a rich blend of Land, Water & Height activities, ensuring an engaging and diverse adventure.

Coachford has evolved to provide even more thrilling experiences, boasting access to the breath-taking Inniscarra lake for immersive exploration. Our facilities have grown with the addition of Ireland very first High Net's course, team challenge areas, a wilderness village equipped with outdoor classrooms, and indoor target zones—all thoughtfully integrated into our comprehensive package.

## LAND × WATER × HEIGHT ACTIVITIES

Both of our sites are based out of old quarries. Both have all activities on site. You will see all of your students at once and you will have no need for any additional travel. We maximise your students time on activities.